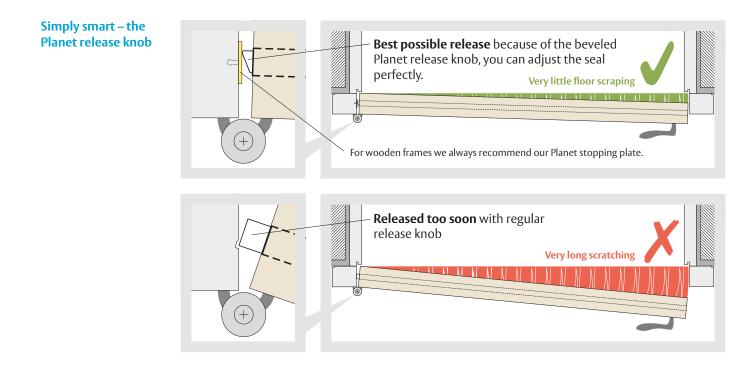

**Please observe:** Adjust the drop height until the silicone lip tightens well on the floor at closed door. Avoid any pressure carried out to the floor. If the bottom gap of the door is light-tight, you have achieved maximum noise insulation.