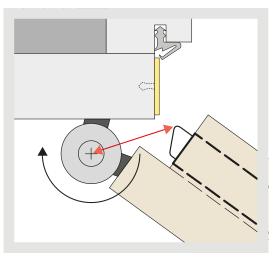

## **Precise adjustment:**

By turning the release knob with 3 mm Allen key

 $\textcircled$  high drop height, large floor gap  $\Theta$  small drop height, small floor gap

Correct final position of the release knob, the pin is away from the hinge pivot.

**Please observe:** Adjust the drop height until the silicone lip tightens well on the floor at closed door. Avoid any pressure carried out to the floor. If the bottom gap of the door is light-tight, you have achieved maximum noise insulation.