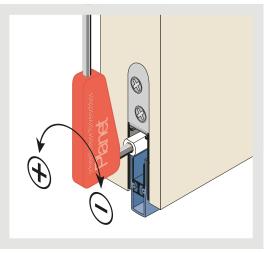

## Drop heigth adjustment of the Planet drop-down seals

Release knob always on hinge side for double-leaf / folding doors, on lock side for sliding doors

## **Precise adjustment:**

By turning the release knob with 3 mm Allen key

 $\textcircled$  high drop height, large floor gap  $\Theta$  small drop height, small floor gap

Correct final position of the release knob, the pin is away from the hinge pivot.