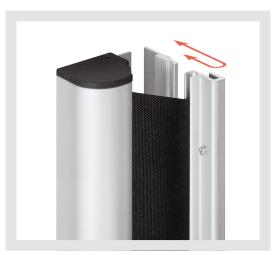

## Planet finger protection® quick mount

With the new generation of roller-blind type finger protectors and cover profiles, we have paid special attention to quick and easy installation. Adjustment options have also been incorporated in the totally new design. The parts can also be easily removed and re-fitted many times for maintenance, re-adjustment and cleaning.

## Practical clip-on system

With the practical clip-on system you'll no longer need two people to carry out the installation.

The profiles are mounted without any screw heads being visible, whilst installation and removal is easily performed. No parts are damaged or need to be replaced while doing this.