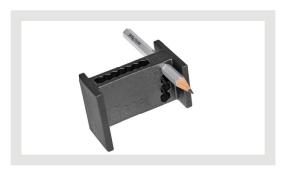

## **Marking aid**

With the nifty and practical marking aid (illustrated on left), which is suitable for roller protectors and cover profiles, you can save much of your time or install 3 protectors in the time you would normally need for one!