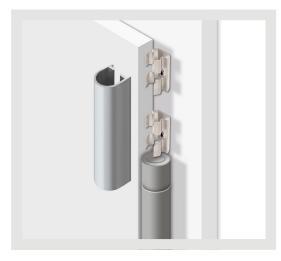

## Practical clip-on system

With the practical clip-on system you'll no longer need two people to carry out the installation.

The profiles are mounted without any screw heads being visible, whilst installation and removal is easily performed. No parts are damaged or need to be replaced while doing this.

## Positioning aid and installation box

If you wish to get rid of the four-handed assembly procedure for ever, make use of our positioning aid.

And last but not least, with the installation box, our wish is for carpenters and metal workers to have a "helpful elf" on hand.